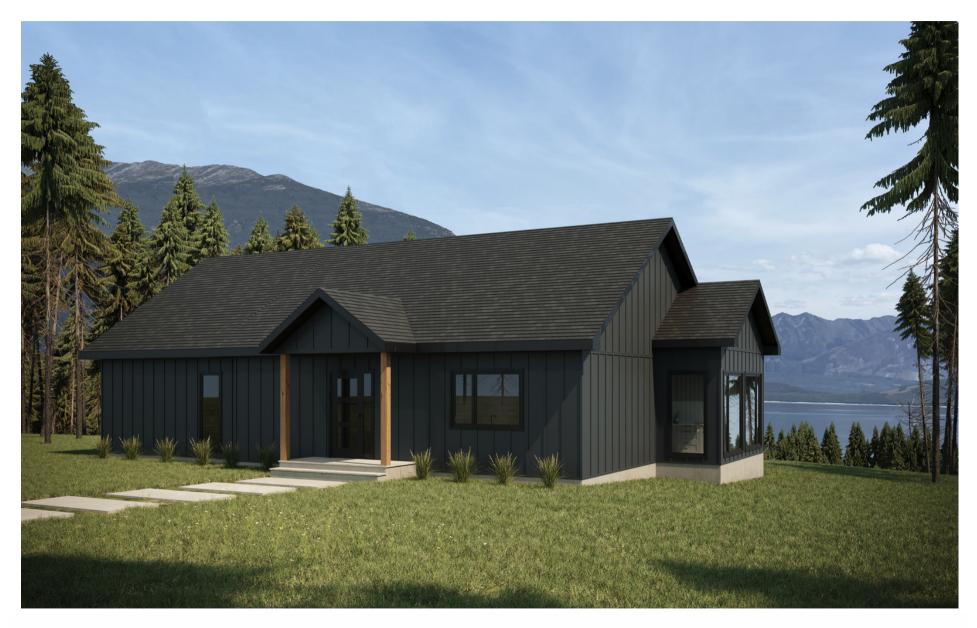

## BELLFLOWER

## Area: 1595 sq/ft | Bedrooms: 2 | Bathrooms: 2

Note: Chaparral reserves the right to change specifications, designs, and prices without notice. Floorplans are for illustrative purposes and may not be to scale. This drawing is the copyright of Chaparral Industries (86) Inc. and shall not be used or duplicated without written permission.