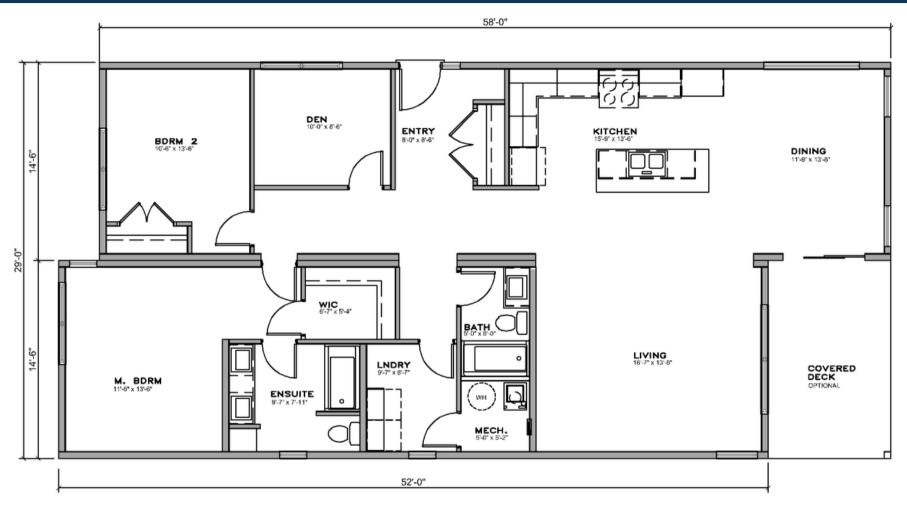

## BELLFLOWER

## Area: 1595 sq/ft | Bedrooms: 2 | Bathrooms: 2

Note: Chaparral reserves the right to change specifications, designs, and prices without notice. Floorplans are for illustrative purposes and may not be to scale. This drawing is the copyright of Chaparral Industries (86) Inc. and shall not be used or duplicated without written permission.