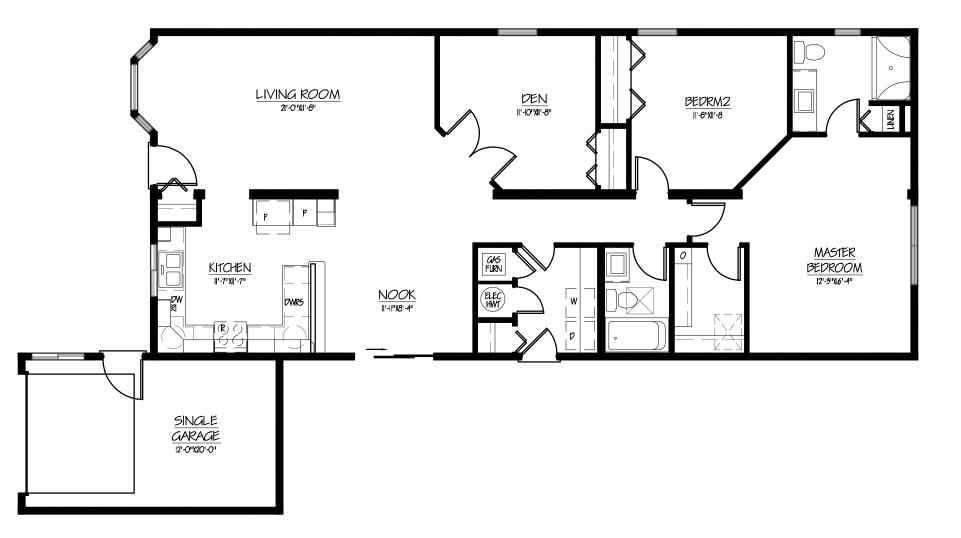

## Model: LUPINE

Size: 25'x58'

Area: 1,458sq/ft

Bedrooms: 2

## Bathrooms: 2

| ltem / # | Notes |
|----------|-------|
|          |       |
|          |       |
|          |       |
|          |       |
|          |       |
|          |       |
|          |       |
|          |       |
|          |       |
|          |       |
|          |       |
|          |       |
|          |       |
|          |       |